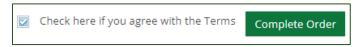

- 4. Enter in a desired quantity in the Qty field under an item. A new cart is automatically created when an item is added.
- 5. Once you have your items and quantities entered, click on the shopping cart icon in the upper right of the page
- 6. Review your order and modify the delivery date if needed
- 7. Click Proceed with Checkout
- 8. Continue through the next two screens. When ready, check the box agreeing to the terms and click Complete Order
- 9. An order confirmation will appear on your screen reflecting the order has been transmitted