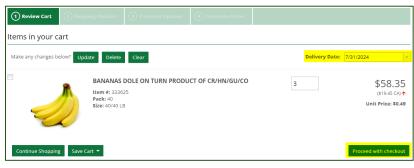

- 4. Enter in a desired quantity in the Qty field under an item. A new cart is automatically created when an item is added.
- 5. Once you have your items and quantities entered, click on the shopping cart icon in the upper right of the page
- 6. Review your order and modify the delivery date if needed
- 7. Click Proceed with Checkout
- 8. Continue through the next two screens. When ready, check the box agreeing to the terms and click Complete Order
- 9. An order confirmation will appear on your screen reflecting the order has been transmitted