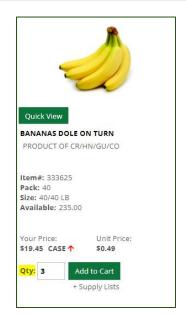

- 4. Enter in a desired quantity in the Qty field under an item. A new cart is automatically created when an item is added.
- 5. Once you have your items and quantities entered, click on the shopping cart icon in the upper right of the page
- 6. Review your order and modify the delivery date if needed
- 7. Click Proceed with Checkout
- 8. Continue through the next two screens. When ready, check the box agreeing to the terms and click Complete Order
- 9. An order confirmation will appear on your screen reflecting the order has been transmitted